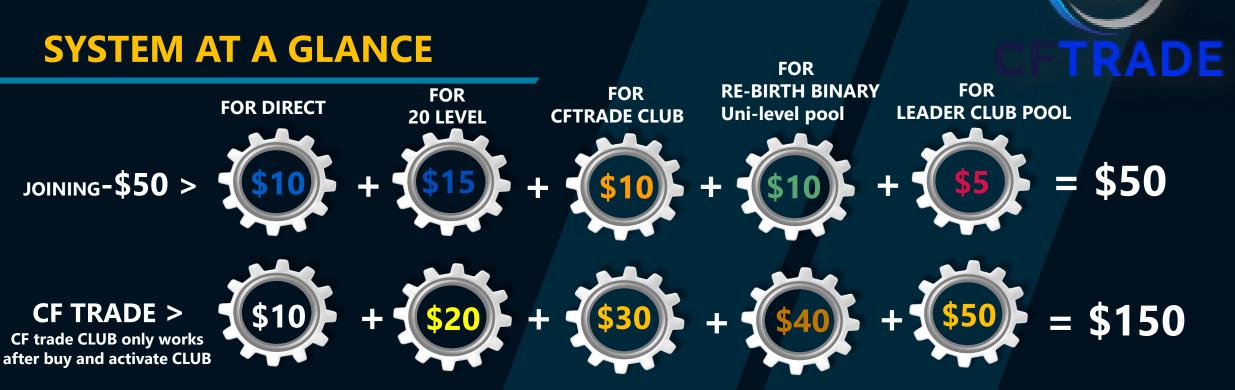

#### **Joining \$50** TRADE distribution & DIDUCTION

RE-TOPUP limit up to 300% (\$150) You increase your limit multiply \$150 unlimited time because RE-TOPUP is unlimited time

DIDUCTIONs – SYSTEM CHARGE = 5%, = 10% Wallet transfer charge + 1 busd for withdrawal. and top up any id charge free = Minimum withdrawal and transfer wallet- \$10

# CFTRADE CLUB POOL TIME FIX POOLS

Trade club money will always be distributed to the club buyer in advance.

3<sup>rd</sup> income (from the remaining -\$10)

- CLUB 1- 15% fortnight till 200%
- CLUB 2 15% fortnight till 200%
- CLUB 3 15% fortnight till 200%
- CLUB 4 15% fortnight till 200%
- **CLUB 5 15% -** fortnight till 200%

You will get your cf.trade profit every 15 days, two time in a month .after 200% you may re-top-up again You need 1 direct for each club it means 5 direct for all clubs.

#### 4th income (from the remaining \$10)

First your ID will be entered in RBB and after that 2 members will come under you globally. Now you will get \$10 from each member, (10x2=\$20). Out of that 20\$ you will keep 10\$ and rest 10\$ will be re-birth in the system when you have 2 members in your re-birth id then again you will get 20\$. You will keep \$10 and the remaining \$10 will be rebirth in the system . And every re-top-up you will get a new ID and you may buy maximum 5 ids. Every 5 days

# TRADE

The pool income will be distributed equally according to your rank or designation. Same as your club .this income will not add your income limit.

**5th income** 

(from the remaining \$5)

| STRI-<br>JTION |         | CETRADE                               |
|----------------|---------|---------------------------------------|
| \$1            | Silver  | TOTAL 5 DIRECT + 2 silver IN LEVEL -1 |
| \$1            | Gold    | TOTAL 10 DIRECT + 2 Silver in level-1 |
| \$1            | Diamond | TOTAL 15 DIRECT + 2 Gold IN LEVEL-1   |
| \$1            | Royal   | TOTAL 20 DIRECT +2 Diamond IN LEVEL-1 |
| \$1            | Crown   | TOTAL 25 DIRECT +2 Royal IN LEVEL-1   |