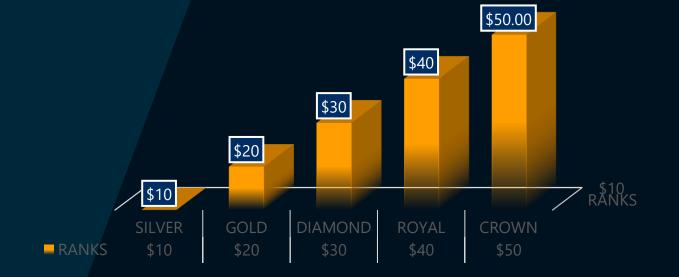

# TRADE

The pool income will be distributed equally according to your rank or designation. Same as your club .this income will not add your income limit.

**5th income** 

(from the remaining \$5)

| STRI-<br>JTION |         | CETRADE                               |
|----------------|---------|---------------------------------------|
| \$1            | Silver  | TOTAL 5 DIRECT + 2 silver IN LEVEL -1 |
| \$1            | Gold    | TOTAL 10 DIRECT + 2 Silver in level-1 |
| \$1            | Diamond | TOTAL 15 DIRECT + 2 Gold IN LEVEL-1   |
| \$1            | Royal   | TOTAL 20 DIRECT +2 Diamond IN LEVEL-1 |
| \$1            | Crown   | TOTAL 25 DIRECT +2 Royal IN LEVEL-1   |