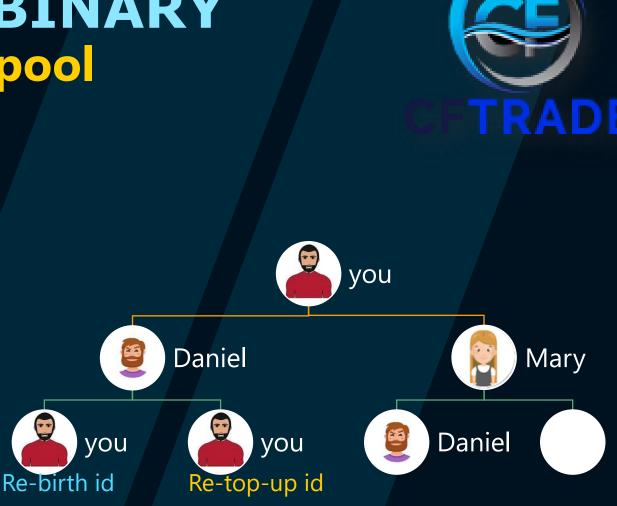

## RE BIRTH BINARY Unilevel pool

#### 4th income (from the remaining \$10)

First your ID will be entered in RBB and after that 2 members will come under you globally. Now you will get \$10 from each member, (10x2=\$20). Out of that 20\$ you will keep 10\$ and rest 10\$ will be re-birth in the system when you have 2 members in your re-birth id then again you will get 20\$. You will keep \$10 and the remaining \$10 will be rebirth in the system . And every re-top-up you will get a new ID and you may buy maximum 5 ids. Every 5 days

You will continue to get the benefit of all the IDs, \$10 from each pair of your old And new IDs.

WWW.CFTRADE.UK

11